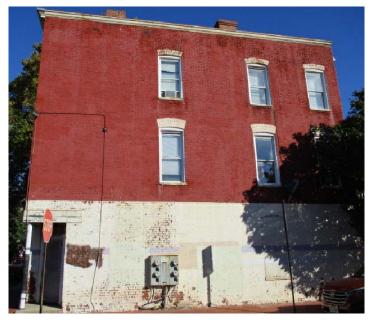

**BZA SUBMISSION - MARCH 2019** 

NOT TO SCALE

1003 K STREET, NW WASHINGTON, DC 20001

A0.1

A0.2

EXISTING BUILDING 2021 4TH STREET NW Washington DC

**BZA SUBMISSION - MARCH 2019** 

<image>

**CONTEXT IMAGES** 2021 4TH STREET NW Washington DC

**BZA SUBMISSION - MARCH 2019** 

1003 K STREET, NW WASHINGTON, DC 20001

EXISTING BUILDING-SIDE (NORTH)

EXISTING BUILDING-FRONT (WEST)

EXISTING BUILDING-REAR (EAST)