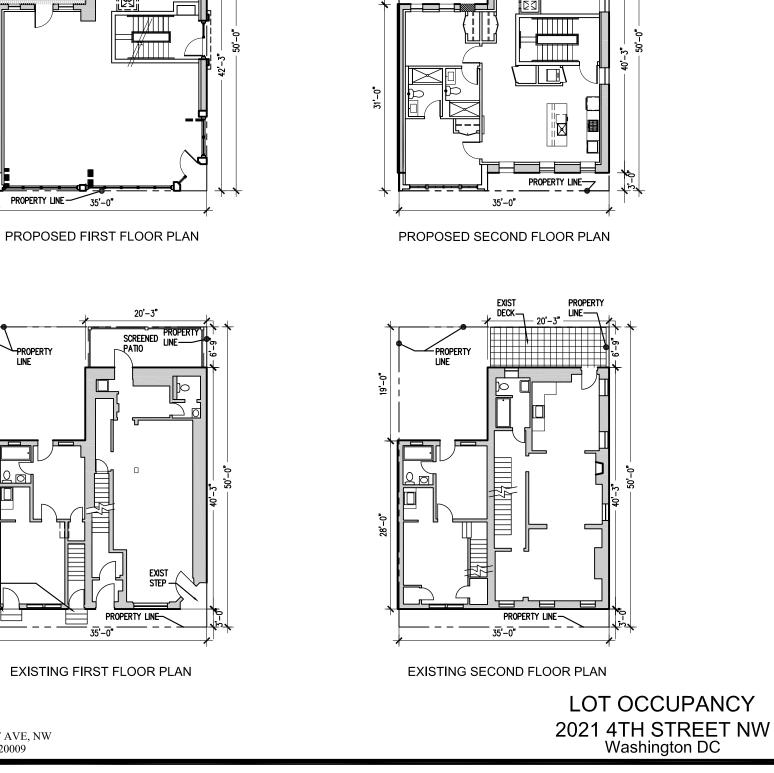

**BZA SUBMISSION - MARCH 2019** 

PROPERTY LINE

NP 47, LLC 1601 CONNECTICUT AVE, NW WASHINGTON, DC 20009

| PROPOSED<br>LOT OCCUPANCY |                 |                        |  |
|---------------------------|-----------------|------------------------|--|
| LOT AREA                  | <u>1,750 SF</u> | MIN. LOT AREA 1,800 SF |  |
| 1ST                       | 76%             | 73%                    |  |
| 2ND                       | 72%             | 70%                    |  |
| 3RD                       | 72%             | 70%                    |  |

| EXISTING<br>LOT OCCUPANCY |     |  |
|---------------------------|-----|--|
| 1ST                       | 78% |  |
| 2ND                       | 78% |  |
| 3RD                       | 47% |  |

1003 K STREET, NW WASHINGTON, DC 20001