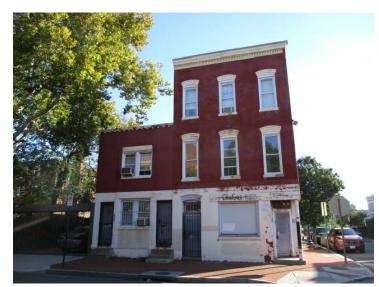

**CONTEXT IMAGES** 2021 4TH STREET NW Washington DC

**BZA SUBMISSION - MARCH 2019** 

1003 K STREET, NW WASHINGTON, DC 20001

EXISTING BUILDING-SIDE (NORTH)

EXISTING BUILDING-FRONT (WEST)

EXISTING BUILDING-REAR (EAST)