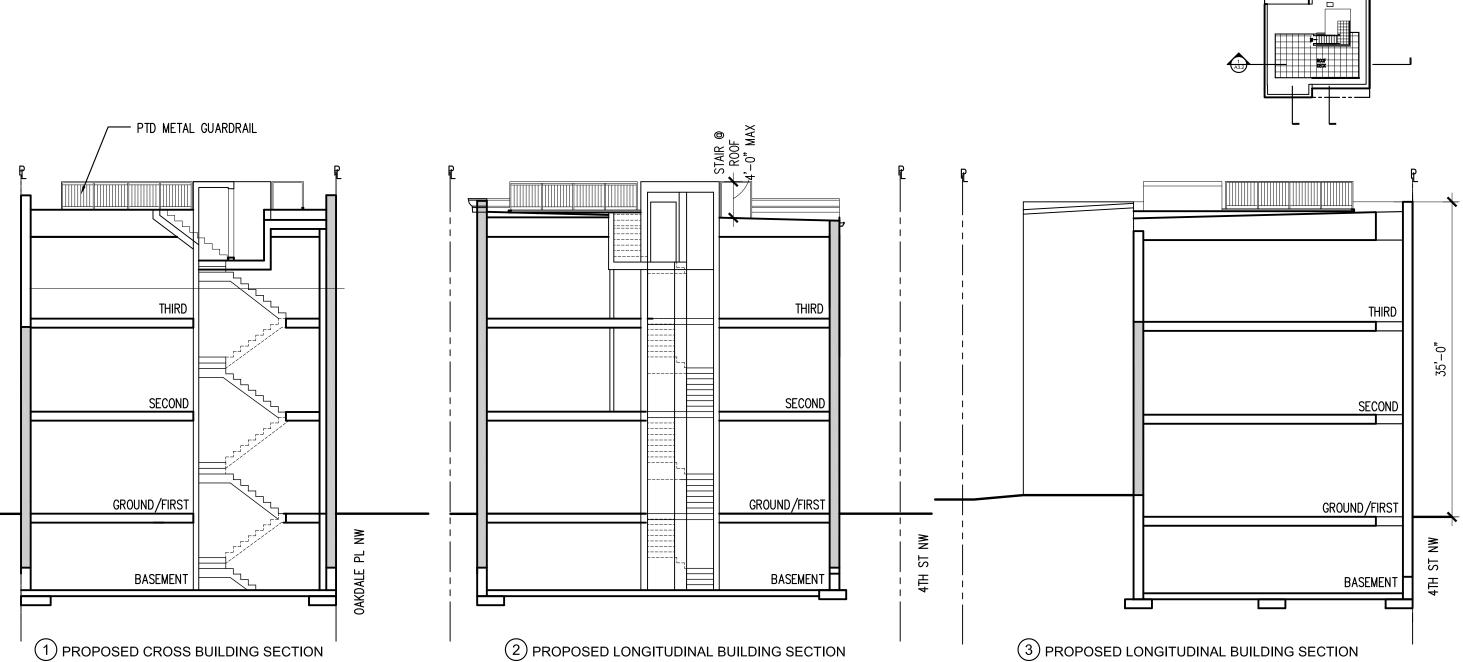

NP 47, LLC 1601 CONNECTICUT AVE, NW WASHINGTON, DC 20009

**BZA SUBMISSION - MARCH 2019** 

**PROPOSED BUILDING SECTIONS** 2021 4TH STREET NW Washington DC

NP 47, LLC 1601 CONNECTICUT AVE, NW WASHINGTON, DC 20009