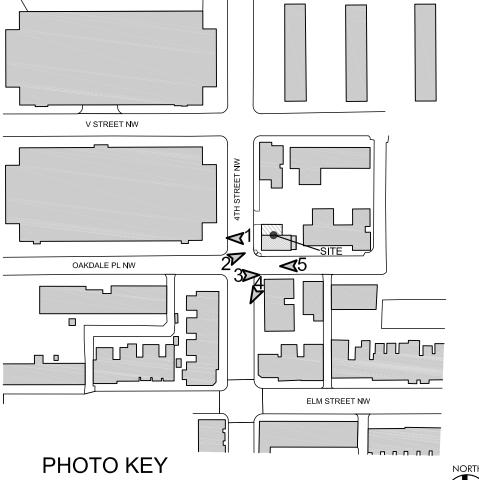

5

SITE PHOTOS 2021 4TH STREET NW Washington DC

**BZA SUBMISSION - MARCH 2019** 

NP 47, LLC 1601 CONNECTICUT AVE, NW WASHINGTON, DC 20009

4

1. 2021 4TH STREET, VIEW NORTHEAST

2. 2021 4TH STREET, VIEW EAST

3. 2021 4TH STREET, VIEW SOUTHEAST

4. 2021 4TH STREET, VIEW NORTH

**EXISTING SITE IMAGES** 2021 4TH STREET NW Washington DC

NP 47, LLC 1601 CONNECTICUT AVE, NW WASHINGTON, DC 20009

**BZA SUBMISSION - MARCH 2019** 

## 6. 345 OAKDALE PL, VIEW SOUTHEAST

1003 K STREET, NW WASHINGTON, DC 20001

1. 2021 4TH STREET, VIEW WEST

3. 2021 4TH STREET, VIEW EAST

2. 2021 4TH STREET, VIEW NORTHEAST

4. 2021 4TH STREET, VIEW SOUTH

NP 47, LLC 1601 CONNECTICUT AVE, NW WASHINGTON, DC 20009