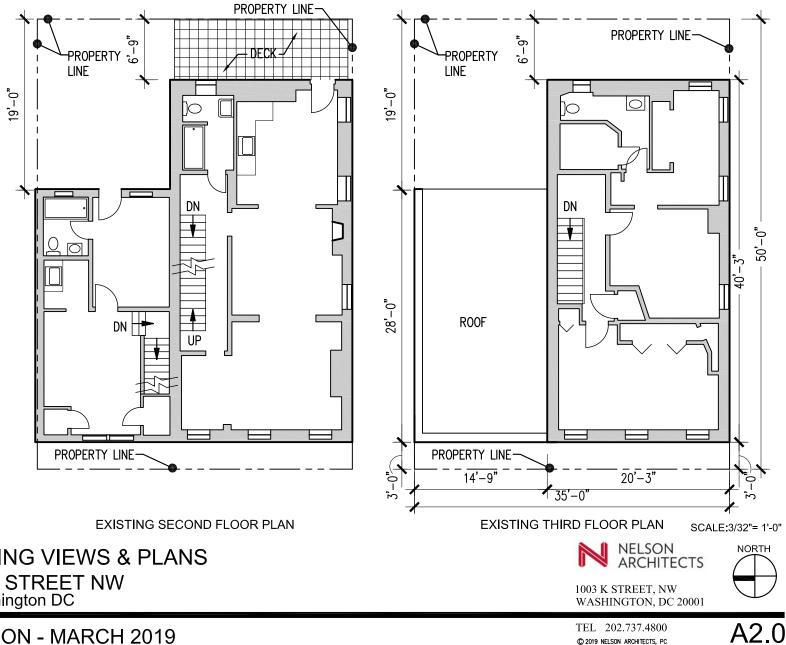

EXISTING BASEMENT FLOOR PLAN

EXISTING FIRST FLOOR PLAN

**EXISTING BUILDING VIEWS & PLANS** 2021 4TH STREET NW Washington DC

NP 47, LLC 1601 CONNECTICUT AVE, NW WASHINGTON, DC 20009

**BZA SUBMISSION - MARCH 2019** 

\_\_\_\_\_

LINE

<u>0</u>–,6

ŝ

exist Steps

<u>0</u>-0

PROPOSED THIRD FLOOR PLAN

EXISTING THIRD FLOOR PLAN