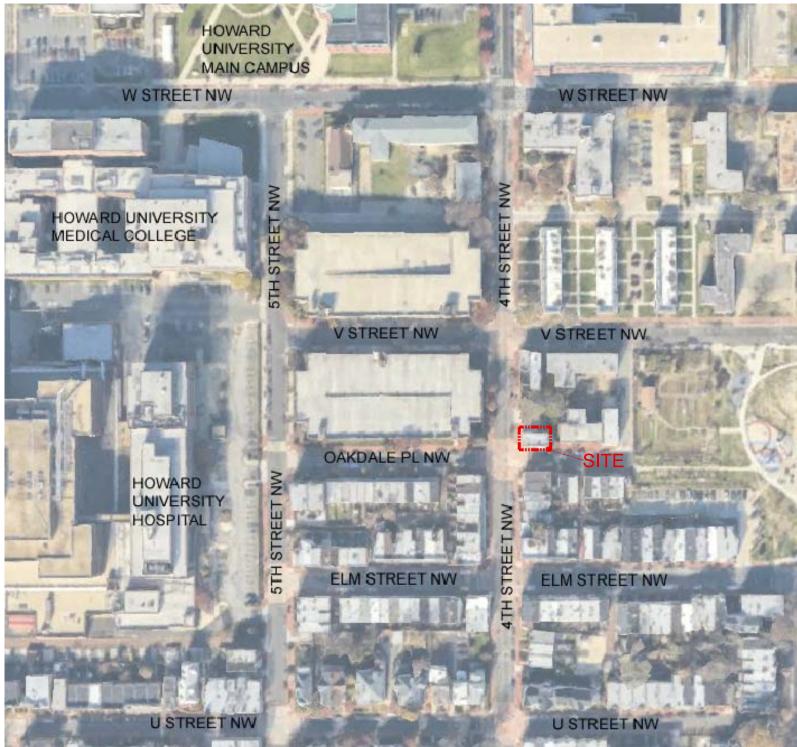

## THE PARK @ LEDROIT

NOT TO SCALE

1003 K STREET, NW WASHINGTON, DC 20001

A0.4

NP 47, LLC 1601 CONNECTICUT AVE, NW WASHINGTON, DC 20009

BZA SUBMISSION - MARCH 2019

2021 4TH STREET NW Washington DC

**EXISTING BUILDING SECTIONS** 2021 4TH STREET NW Washington DC