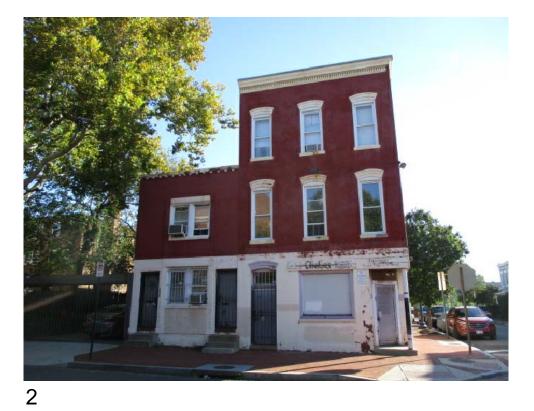

**BZA SUBMISSION - MARCH 2019** 

NOT TO SCALE

1003 K STREET, NW WASHINGTON, DC 20001

A0.1

A0.2

EXISTING BUILDING 2021 4TH STREET NW Washington DC

**BZA SUBMISSION - MARCH 2019** 

<image>