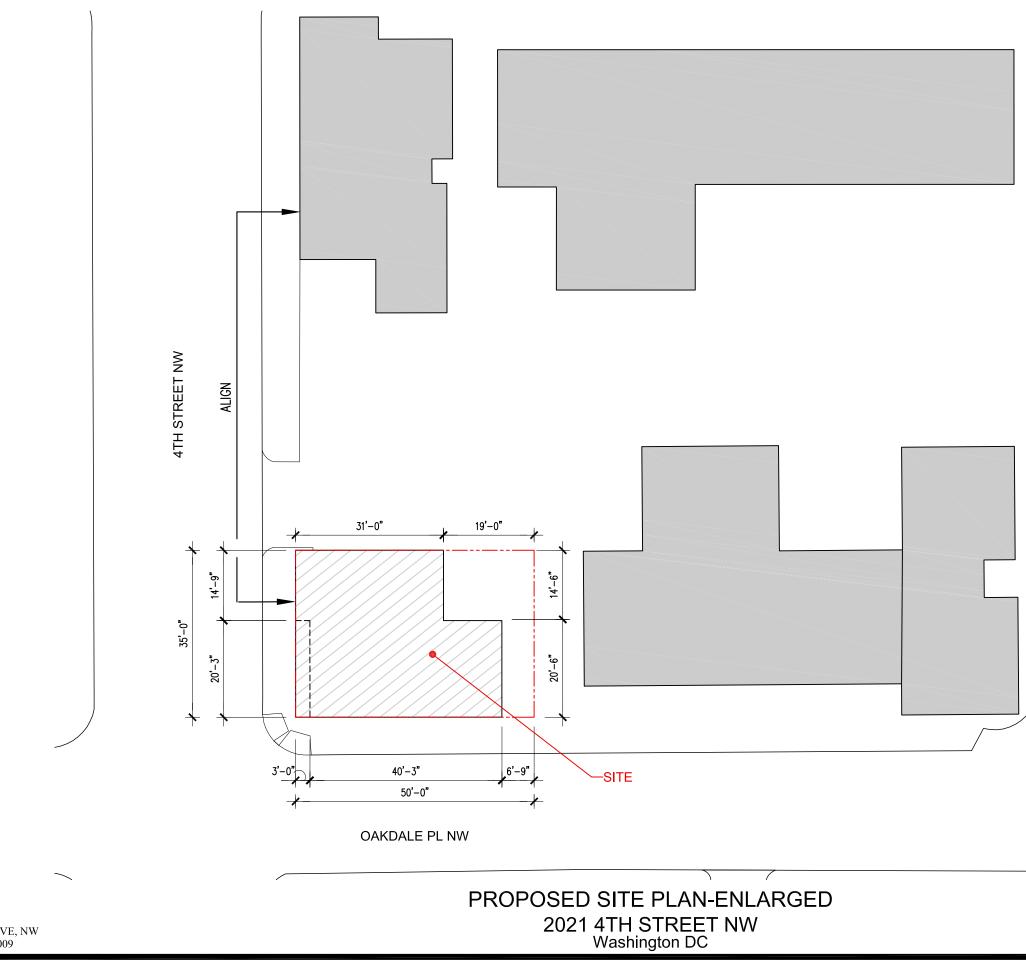

2021 4TH STREET NW Washington DC

**BZA SUBMISSION - MARCH 2019** 

1003 K STREET NY Zoning Adjustment WASHINGTON, Bistrator Columbia

EXISTING AERIAL SITE PLAN 2021 4TH STREET NW Washington DC

NP 47, LLC 1601 CONNECTICUT AVE, NW WASHINGTON, DC 20009