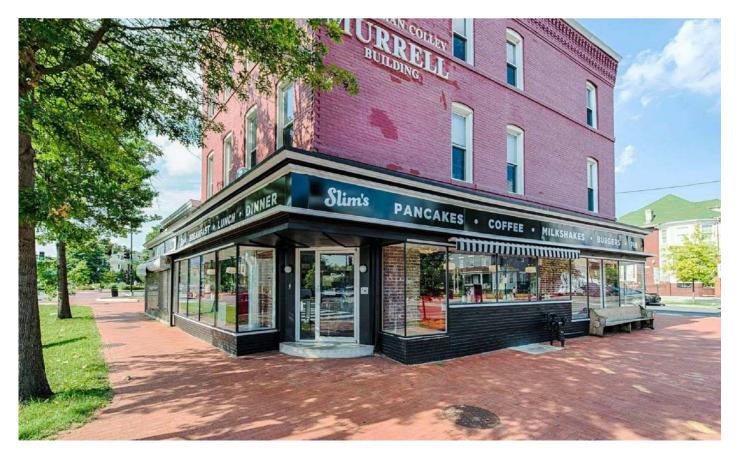

5

SITE PHOTOS 2021 4TH STREET NW Washington DC

**BZA SUBMISSION - MARCH 2019** 

NP 47, LLC 1601 CONNECTICUT AVE, NW WASHINGTON, DC 20009

4

1. 2021 4TH STREET, VIEW NORTHEAST

2. 2021 4TH STREET, VIEW EAST

3. 2021 4TH STREET, VIEW SOUTHEAST

4. 2021 4TH STREET, VIEW NORTH

**EXISTING SITE IMAGES** 2021 4TH STREET NW Washington DC

NP 47, LLC 1601 CONNECTICUT AVE, NW WASHINGTON, DC 20009

**BZA SUBMISSION - MARCH 2019** 