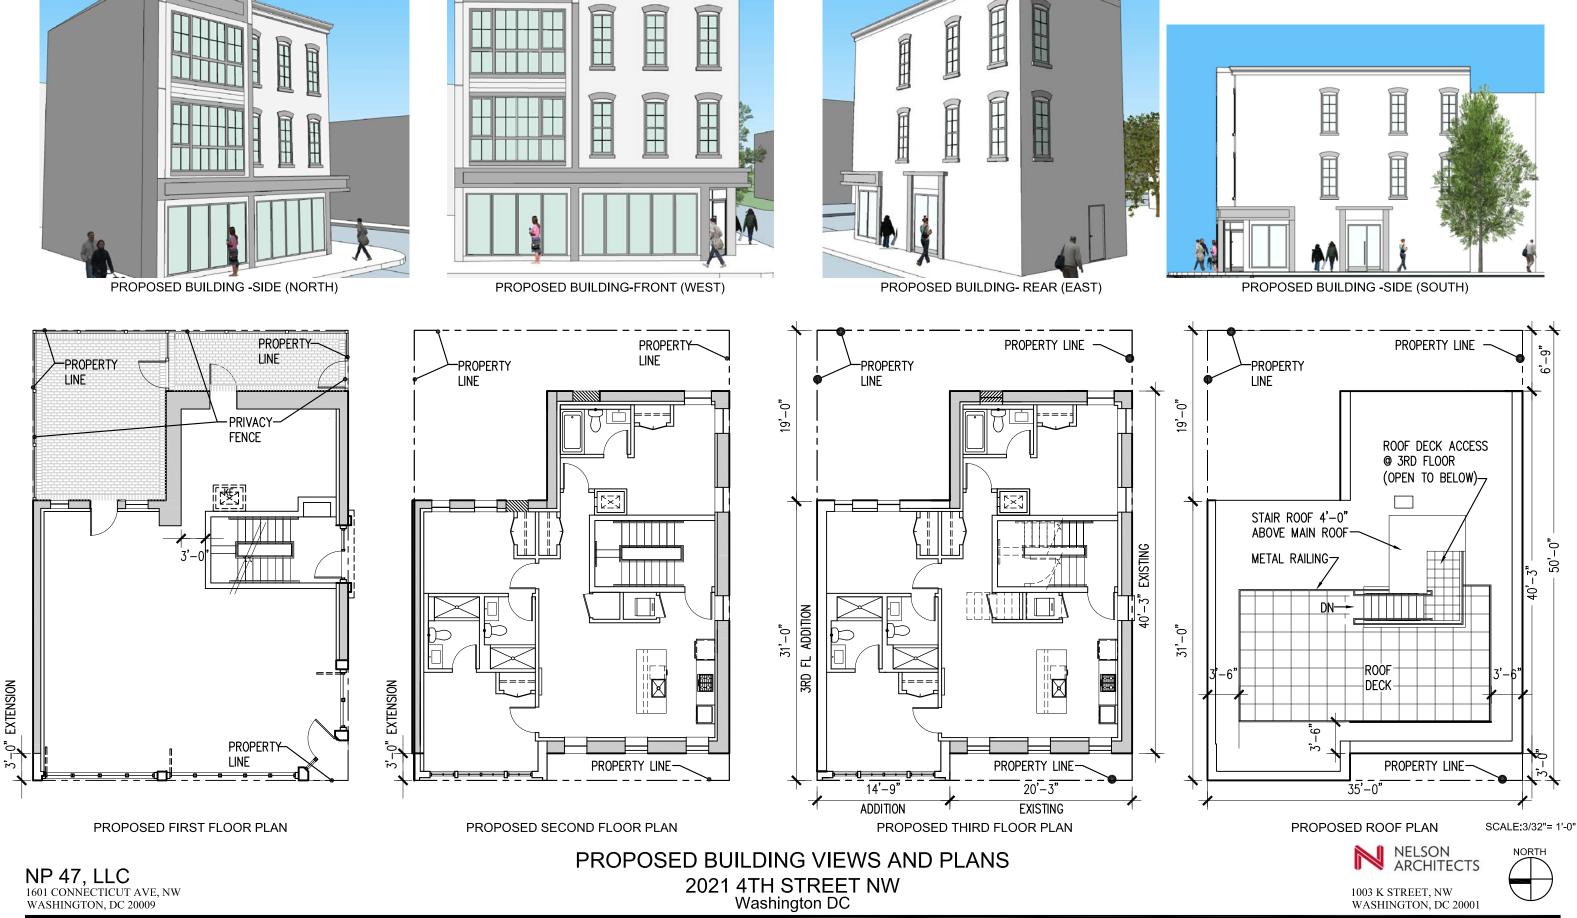

**BZA SUBMISSION - MARCH 2019** 

1003 K STREET, NW WASHINGTON, DC 20001

A3.1

NP 47, LLC 1601 CONNECTICUT AVE, NW WASHINGTON, DC 20009

-PROPERTY LINE

19'-0"

PROPERTY

RETAIL PATIO

\_\_\_\_\_

LINE

<u>0</u>–,6

ŝ

exist Steps

<u>0</u>-0

PROPOSED THIRD FLOOR PLAN

EXISTING THIRD FLOOR PLAN