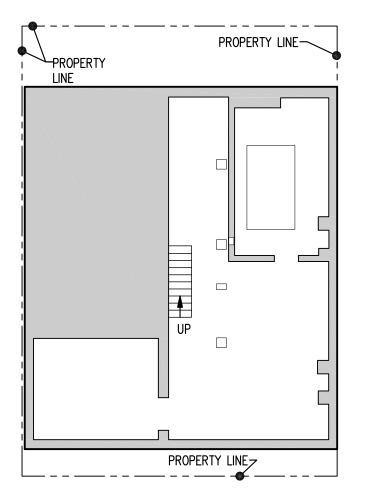

EXISTING BASEMENT FLOOR PLAN

EXISTING FIRST FLOOR PLAN

**EXISTING BUILDING VIEWS & PLANS** 2021 4TH STREET NW Washington DC

NP 47, LLC 1601 CONNECTICUT AVE, NW WASHINGTON, DC 20009

**BZA SUBMISSION - MARCH 2019** 