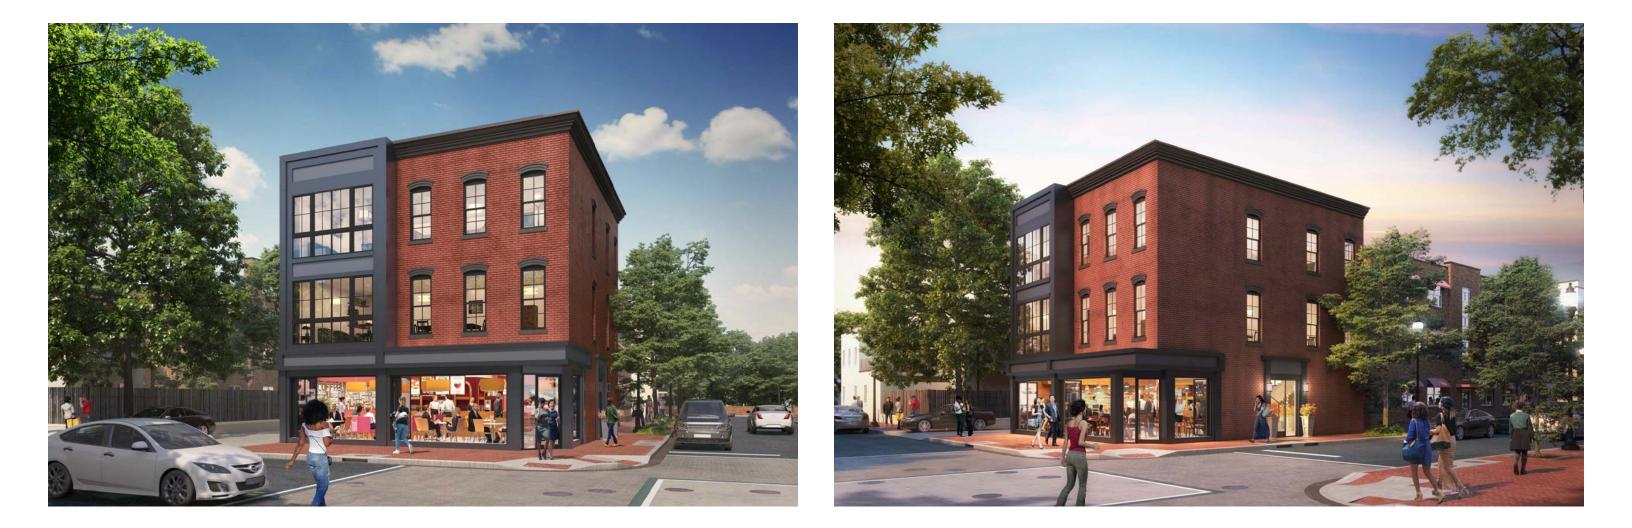

EXISTING BUILDING-SIDE (SOUTH)

PROPOSED

NP 47, LLC 1601 CONNECTICUT AVE, NW WASHINGTON, DC 20009 INSPIRATION 2021 4TH STREET NW Washington DC

**BZA SUBMISSION - MARCH 2019** 

SLIM'S DINER

2021 4TH STREET NW Washington DC