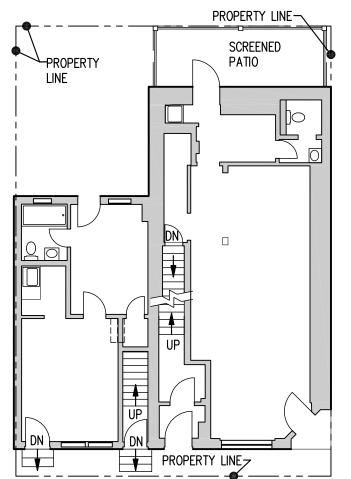

EXISTING BASEMENT FLOOR PLAN

EXISTING FIRST FLOOR PLAN

**EXISTING BUILDING VIEWS & PLANS** 2021 4TH STREET NW Washington DC

NP 47, LLC 1601 CONNECTICUT AVE, NW WASHINGTON, DC 20009

**BZA SUBMISSION - MARCH 2019** 