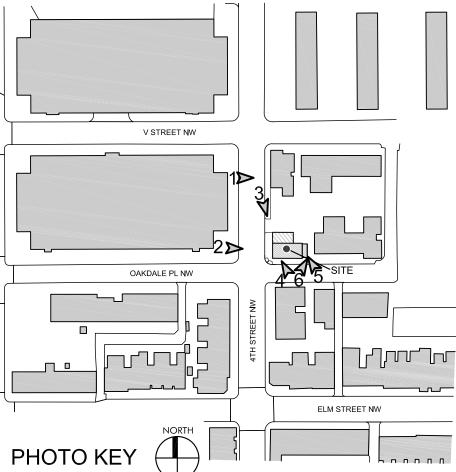

5

SITE PHOTOS 2021 4TH STREET NW Washington DC

**BZA SUBMISSION - MARCH 2019** 

NP 47, LLC 1601 CONNECTICUT AVE, NW WASHINGTON, DC 20009

4

1. 2021 4TH STREET, VIEW NORTHEAST

2. 2021 4TH STREET, VIEW EAST

3. 2021 4TH STREET, VIEW SOUTHEAST

4. 2021 4TH STREET, VIEW NORTH

**EXISTING SITE IMAGES** 2021 4TH STREET NW Washington DC

NP 47, LLC 1601 CONNECTICUT AVE, NW WASHINGTON, DC 20009

**BZA SUBMISSION - MARCH 2019** 