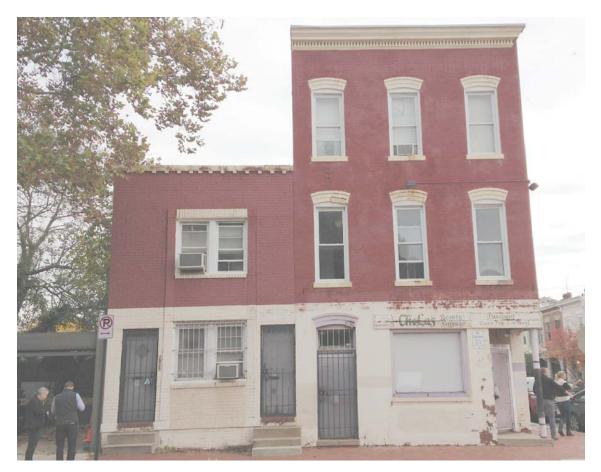

5

SITE PHOTOS 2021 4TH STREET NW Washington DC

**BZA SUBMISSION - MARCH 2019** 

NP 47, LLC 1601 CONNECTICUT AVE, NW WASHINGTON, DC 20009

4

1. 2021 4TH STREET, VIEW NORTHEAST

2. 2021 4TH STREET, VIEW EAST

3. 2021 4TH STREET, VIEW SOUTHEAST

4. 2021 4TH STREET, VIEW NORTH

**EXISTING SITE IMAGES** 2021 4TH STREET NW Washington DC

NP 47, LLC 1601 CONNECTICUT AVE, NW WASHINGTON, DC 20009

**BZA SUBMISSION - MARCH 2019** 