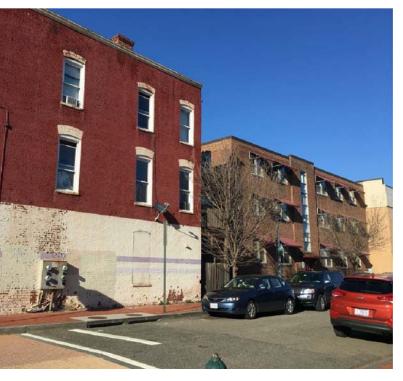

**CONTEXT IMAGES** 2021 4TH STREET NW Washington DC

**BZA SUBMISSION - MARCH 2019** 

1003 K STREET, NW WASHINGTON, DC 20001

EXISTING BUILDING-SIDE (NORTH)

EXISTING BUILDING-FRONT (WEST)

EXISTING BUILDING-REAR (EAST)