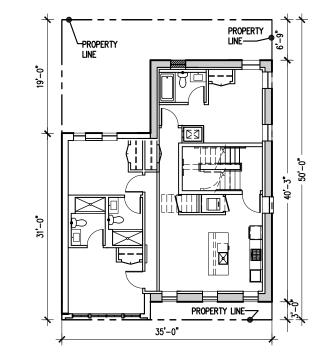

**BZA SUBMISSION - MARCH 2019** 

PROPERTY LINE

NP 47, LLC 1601 CONNECTICUT AVE, NW WASHINGTON, DC 20009

| PROPOSED<br>LOT OCCUPANCY |                 |                        |  |
|---------------------------|-----------------|------------------------|--|
| LOT AREA                  | <u>1,750 SF</u> | MIN. LOT AREA 1,800 SF |  |
| 1ST                       | 76%             | 73%                    |  |
| 2ND                       | 72%             | 70%                    |  |
| 3RD                       | 72%             | 70%                    |  |

| EXISTING<br>LOT OCCUPANCY |     |  |
|---------------------------|-----|--|
| 1ST                       | 78% |  |
| 2ND                       | 78% |  |
| 3RD                       | 47% |  |

1003 K STREET, NW WASHINGTON, DC 20001