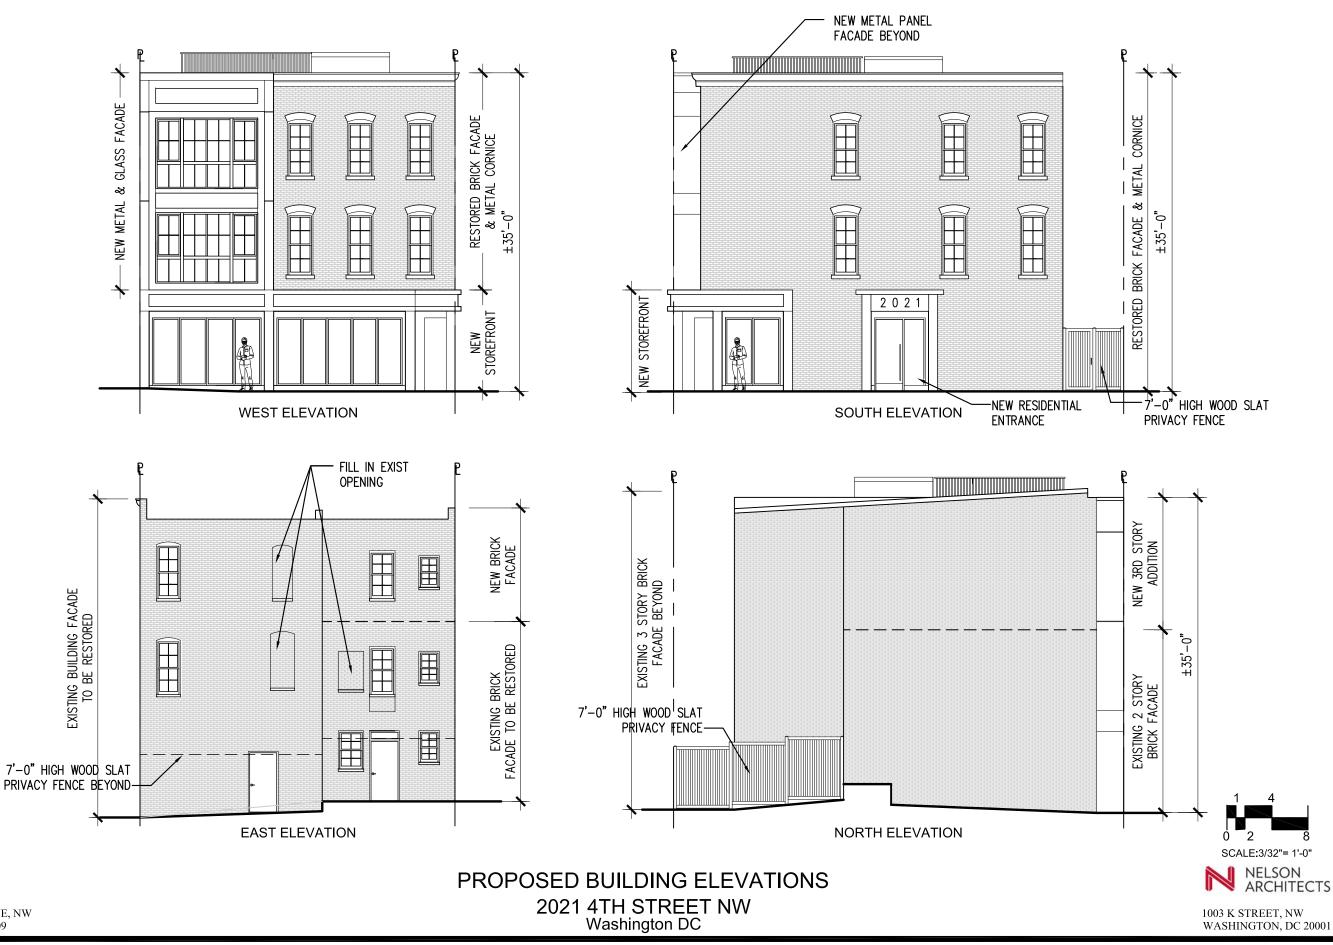

EXISTING BUILDING-SIDE (SOUTH)

PROPOSED

NP 47, LLC 1601 CONNECTICUT AVE, NW WASHINGTON, DC 20009 INSPIRATION 2021 4TH STREET NW Washington DC

**BZA SUBMISSION - MARCH 2019** 

SLIM'S DINER

2021 4TH STREET NW Washington DC