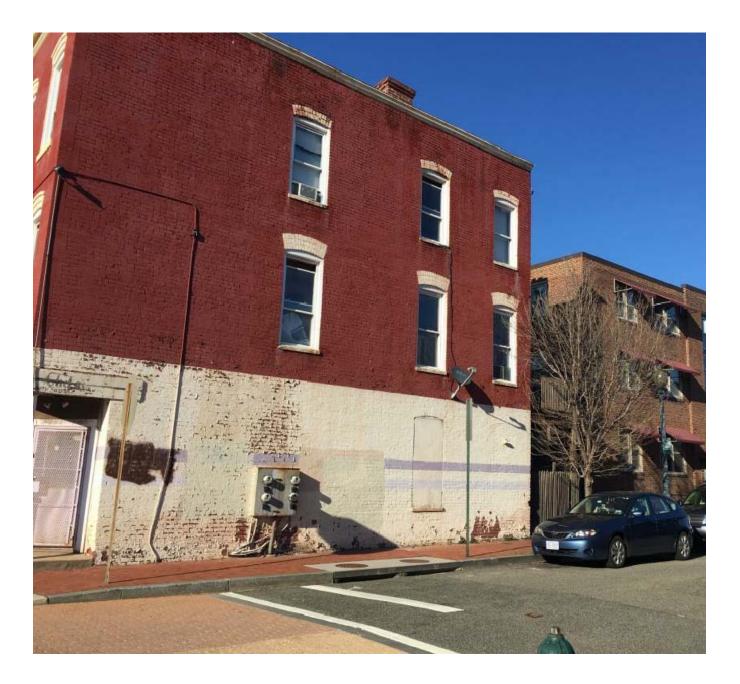

## 6. 345 OAKDALE PL, VIEW SOUTHEAST

1003 K STREET, NW WASHINGTON, DC 20001

1. 2021 4TH STREET, VIEW WEST

3. 2021 4TH STREET, VIEW EAST

2. 2021 4TH STREET, VIEW NORTHEAST

4. 2021 4TH STREET, VIEW SOUTH

NP 47, LLC 1601 CONNECTICUT AVE, NW WASHINGTON, DC 20009

**CONTEXT IMAGES** 2021 4TH STREET NW Washington DC

**BZA SUBMISSION - MARCH 2019** 

1003 K STREET, NW WASHINGTON, DC 20001

EXISTING BUILDING-SIDE (NORTH)

EXISTING BUILDING-FRONT (WEST)

EXISTING BUILDING-REAR (EAST)