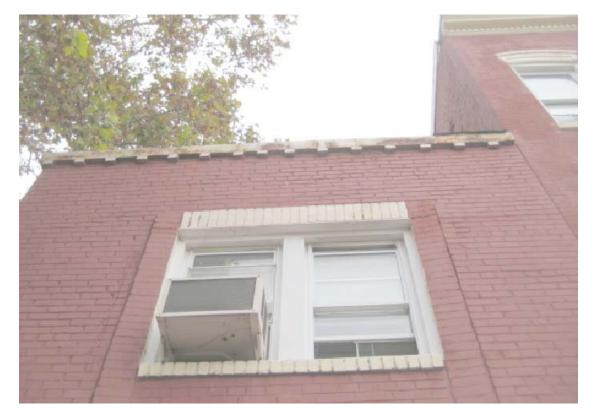

A4.0

NORTH

VIEW AT FRONT FACADE

OBLIQUE VIEW AT FRONT FACADE

ARCHITECTURAL ELEMENT 2021 4TH STREET NW Washington DC

NP 47, LLC 1601 CONNECTICUT AVE, NW WASHINGTON, DC 20009

**BZA SUBMISSION - MARCH 2019** 

**ROOF COPING - EXISTING CONDITION** 