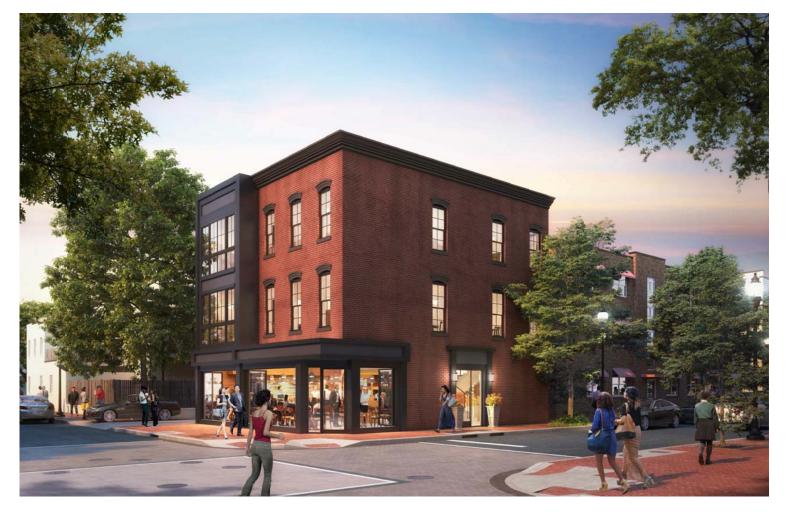

EXISTING BUILDING-SIDE (SOUTH)

PROPOSED

NP 47, LLC 1601 CONNECTICUT AVE, NW WASHINGTON, DC 20009 INSPIRATION 2021 4TH STREET NW Washington DC

**BZA SUBMISSION - MARCH 2019** 

SLIM'S DINER

2021 4TH STREET NW Washington DC