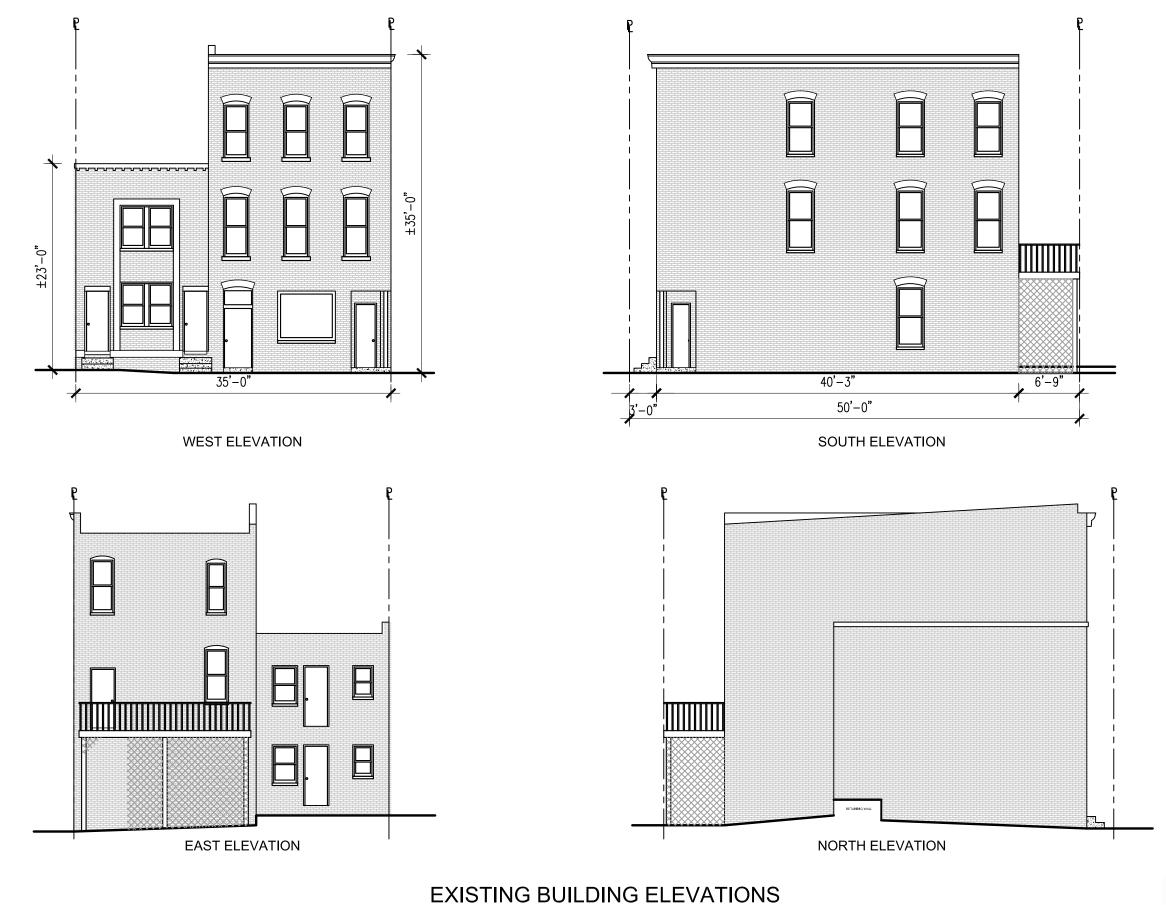

**BZA SUBMISSION - MARCH 2019** 

NOT TO SCALE

1003 K STREET, NW WASHINGTON, DC 20001

A0.1

A0.2

EXISTING BUILDING 2021 4TH STREET NW Washington DC

**BZA SUBMISSION - MARCH 2019** 

<image>