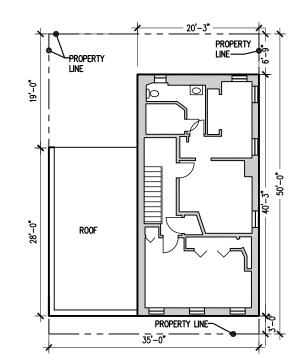

EXISTING BASEMENT FLOOR PLAN

EXISTING FIRST FLOOR PLAN

**EXISTING BUILDING VIEWS & PLANS** 2021 4TH STREET NW Washington DC

NP 47, LLC 1601 CONNECTICUT AVE, NW WASHINGTON, DC 20009

**BZA SUBMISSION - MARCH 2019** 

**BZA SUBMISSION - MARCH 2019** 

1003 K STREET, NW WASHINGTON, DC 20001

A3.1

NP 47, LLC 1601 CONNECTICUT AVE, NW WASHINGTON, DC 20009

-PROPERTY LINE

19'-0"

PROPERTY

RETAIL PATIO