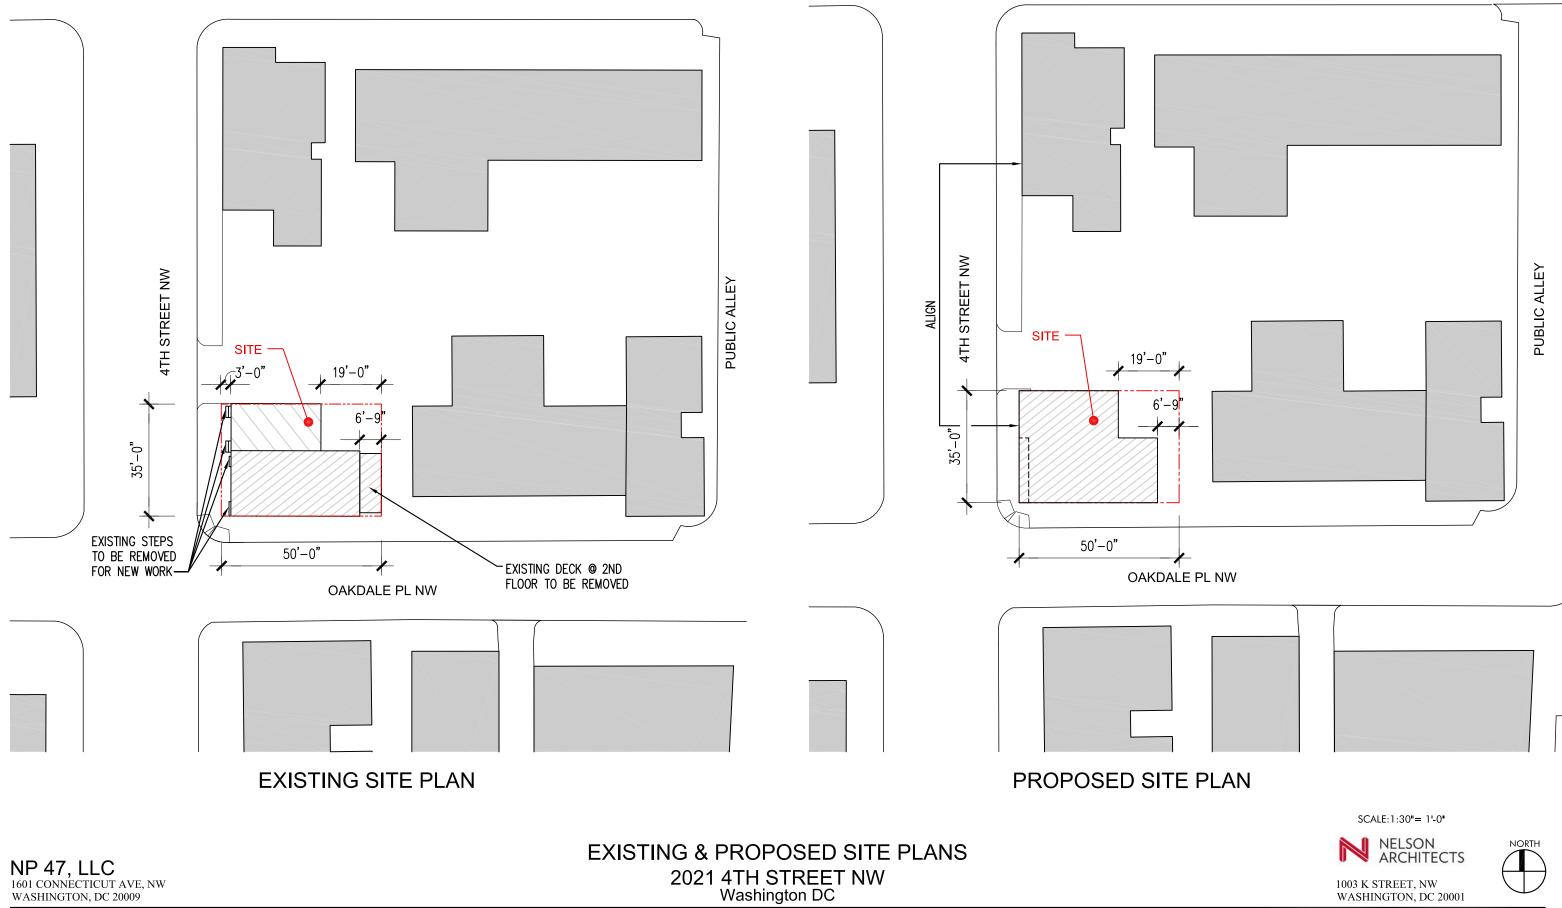

2021 4TH STREET NW Washington DC

**BZA SUBMISSION - MARCH 2019** 

1003 K STREET NY Zoning Adjustment WASHINGTON, Bistrator Columbia

EXISTING AERIAL SITE PLAN 2021 4TH STREET NW Washington DC

NP 47, LLC 1601 CONNECTICUT AVE, NW WASHINGTON, DC 20009

**BZA SUBMISSION - MARCH 2019** 

NOT TO SCALE

1003 K STREET, NW WASHINGTON, DC 20001

A0.1

A0.2

EXISTING BUILDING 2021 4TH STREET NW Washington DC

**BZA SUBMISSION - MARCH 2019** 

<image>