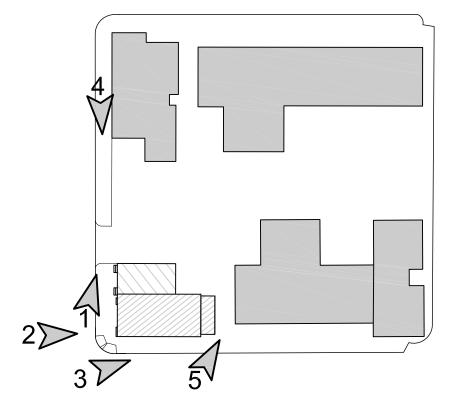

5

SITE PHOTOS 2021 4TH STREET NW Washington DC

**BZA SUBMISSION - MARCH 2019** 

NP 47, LLC 1601 CONNECTICUT AVE, NW WASHINGTON, DC 20009

4

1. 2021 4TH STREET, VIEW NORTHEAST

2. 2021 4TH STREET, VIEW EAST

3. 2021 4TH STREET, VIEW SOUTHEAST

4. 2021 4TH STREET, VIEW NORTH

**EXISTING SITE IMAGES** 2021 4TH STREET NW Washington DC

NP 47, LLC 1601 CONNECTICUT AVE, NW WASHINGTON, DC 20009

**BZA SUBMISSION - MARCH 2019** 