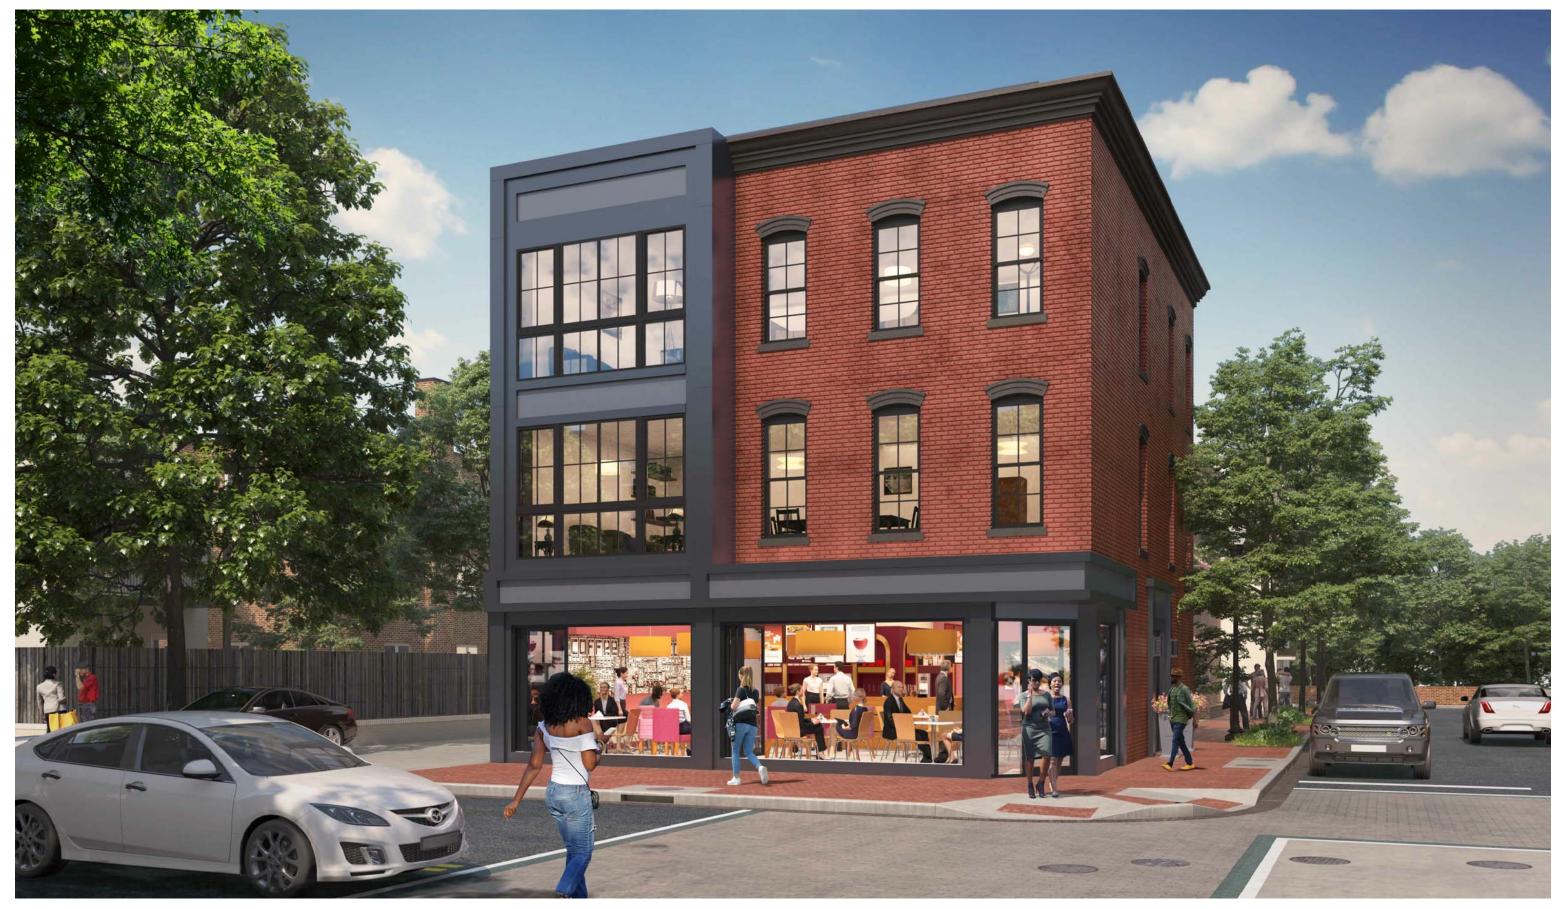

EXISTING BUILDING-SIDE (SOUTH)

PROPOSED

NP 47, LLC 1601 CONNECTICUT AVE, NW WASHINGTON, DC 20009 INSPIRATION 2021 4TH STREET NW Washington DC

**BZA SUBMISSION - MARCH 2019** 

SLIM'S DINER

2021 4TH STREET NW Washington DC