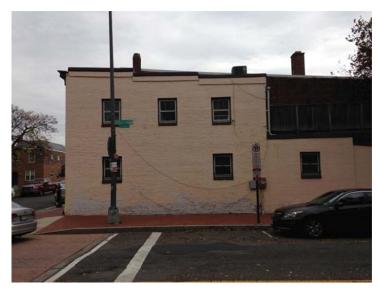

**CONTEXT IMAGES** 2021 4TH STREET NW Washington DC

**BZA SUBMISSION - MARCH 2019** 

1003 K STREET, NW WASHINGTON, DC 20001

EXISTING BUILDING-SIDE (NORTH)

EXISTING BUILDING-FRONT (WEST)

EXISTING BUILDING-REAR (EAST)